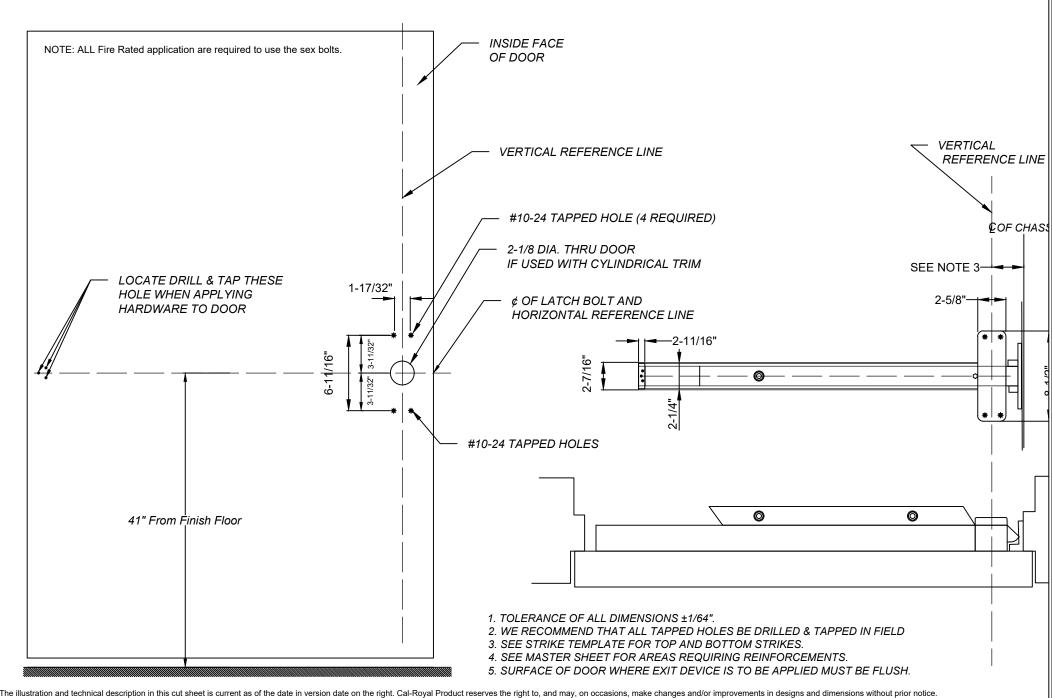

|          | 6605 Flotilla Street<br>City of Commerce<br>CA 90040 USA                                                 | ITEM NO. | DESCRIPTION :                    | NOT             | UNIT              | Prepared By:    | DATE        | DWG. NO.              |
|----------|----------------------------------------------------------------------------------------------------------|----------|----------------------------------|-----------------|-------------------|-----------------|-------------|-----------------------|
| AL-ROYAL | Tel.# (323) 888-6601<br>FAX # (323) 888-6699<br>WEB SITE:<br>CAL-ROYAL.COM<br>Email: sales@cal-royal.com | 4 50900  | PANIC FIRE RATED RIM EXIT DEVICE | SCALE           | PRIMARY DIMENSION | BBT / ADG / CVL | 09/04/2024  | EDT-4148-09/24-1 of 1 |
| USA USA  |                                                                                                          |          | PAGE 1 OF 1                      | SHOWN IN INCHES | BBT/ ABG/ OVE     |                 | REV: Ver-01 |                       |